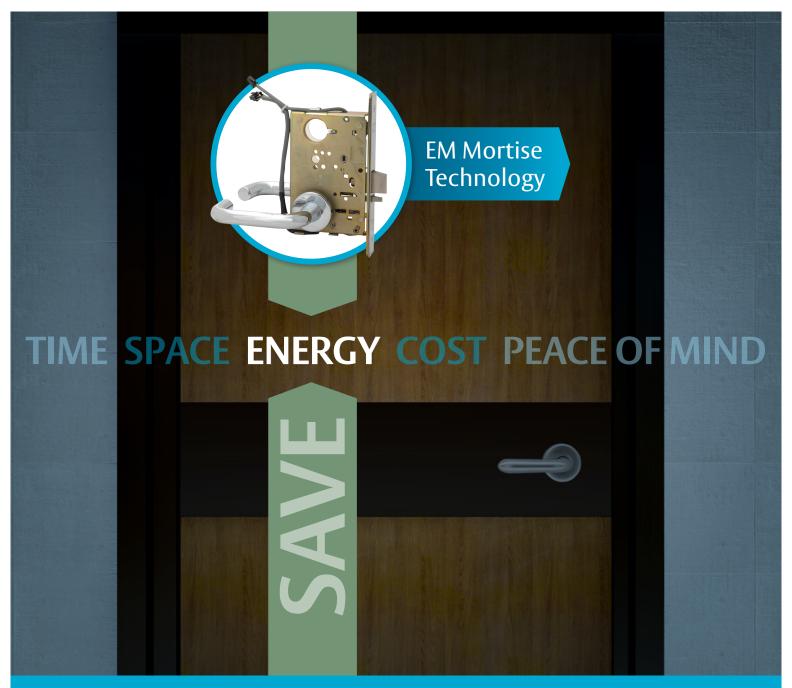

## Concept 3: Lock Down Savings

## Lock down your energy savings.

Introducing the EM Mortise Lock – an innovation in mortise lock technology. By replacing the traditional solenoid with a motor, the rewards can't be beat.

#### **SUSTAINABILITY**

Get 97% energy savings with lower operating cost, fewer power supplies and improved battery life.

#### **VERSATILITY**

Reduce costs and storage space with less stock – this new technology is configured for voltage (12 or 24).

#### RELIABILITY

Eliminate voltage drops and inductive kickback, while increasing performance and peace of mind.

Discover the savings for new and existing electrified mortise lock systems: www.intelligentopenings.com/mortiselock