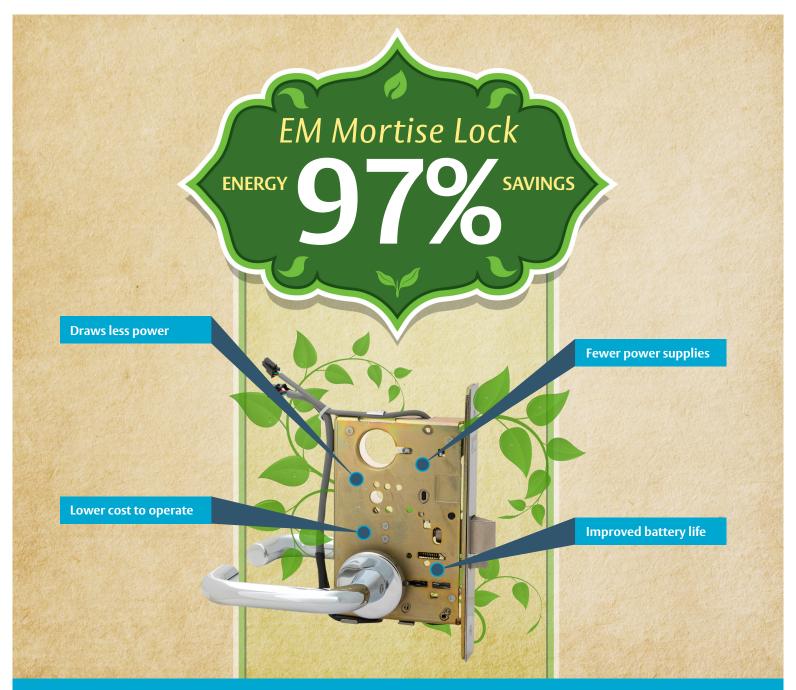

#### **SUSTAINABILITY**

Get 97% energy savings with lower operating cost, fewer power supplies and improved battery life.

#### **VERSATILITY**

Reduce costs and storage space with less stock – this new technology is configured for voltage (12 or 24).

#### **RELIABILITY**

Eliminate voltage drops and inductive kickback, while increasing performance and peace of mind.

Get to know the smart technology for new and existing electrified mortise locks: www.intelligentopenings.com/mortiselock